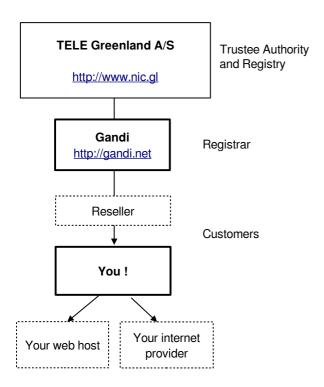

#### Section .GL.1. Trustee authority and Registry

.GL is the official country code Top-Level-Domain (ccTLD) of Greenland. The following diagram presents the various parties involved and the Trustee Authority for the .GL TLD:

You can view the information and special rules of each party involved by clicking on the respective links.